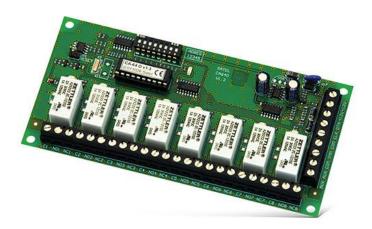

## CA-64 O-R OUTPUT EXPANSION MODULE

An extension module for **VERSA** and **INTEGRA** control panel outputs making it possible to extend a system with 8 additional outputs. Depending on the module variant, this may include "open collector" type outputs, relay outputs or a combination of both these types.

• system expansion with 8 outputs